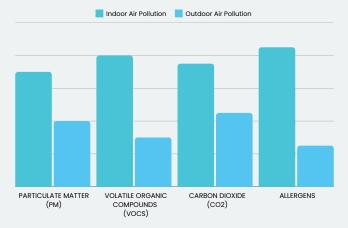

#### **DID YOU KNOW?**

The Air You Breathe Indoors Can Be Polluted.

Indoor air pollution in healthcare settings comes from sources like cleaning agents, pathogens, and HVAC systems. These pollutants can cause respiratory issues, reduce productivity, and impact patient health.

- 90% OF OUR TIME IS SPENT INDOORS.
  - INDOOR AIR CAN BE 2-5 TIMES MORE POLLUTED THAN OUTDOOR AIR.
  - POOR AIR QUALITY INCREASES SICK DAYS AND AFFECTS WELL-BEING.

### THE HIDDEN COST OF POLLUTED AIR IN **HEALTHCARE**

Poor air quality silently impacts patient outcomes, staff productivity, and operational efficiency. Understanding its effects is the first step toward improvement.